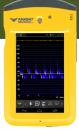

## Walkabout

~ 12hrs on internal rechargeable battery

Colour spectrogram & audio output

Omnidirectional, with directional cone. Optional directional microphone accessories.

500ksps

5 - 200kHz

Geotagged files, tracks, on-screen mapping.

# **ACTIVE**

**Battery Life** 

**Live Output** 

Microphone

Sample Rate

Frequency Range

**Mapping** 