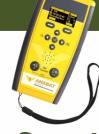

# **ACTIVE**

**Battery Life** 

**Live Output** 

Microphone

Sample Rate

Frequency Range

**Mapping** 

### Scout

~ 10hrs on 2 AA batteries

Audio output & peak frequency

Omnidirectional

320ksps

5 - 160kHz

Geotagged files, recorded tracks.